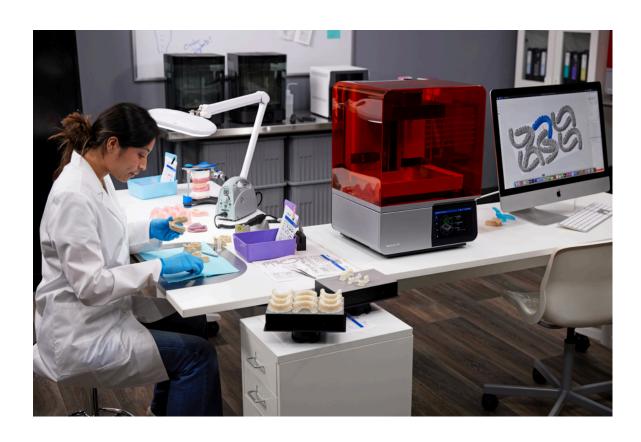

# DIGITAL PRODUCTS

Formlabs is proud to announce Form 4B, a next-generation dental 3D printer that redefines the industry standard for speed, accuracy, reliability, and material versatility.

#### FORM 4B DENTAL 3D PRINTER

Brand : Formlabs Stereolithography (SLA) and Selective laser sintering (SLS) 3D printers