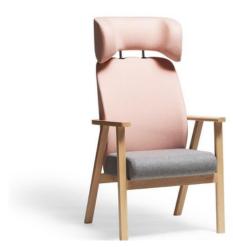

# **KNEE-BREAK & AGED CARE**

**RELAXATION CHAIR** 

The seat of the relaxation chair is made from a combination of PUR foams with different levels of firmness, which ensures great seating comfort and stability.