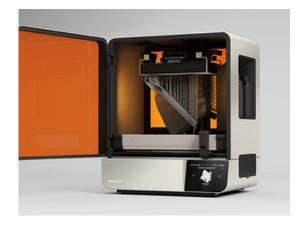

# DIGITAL PRODUCTS

Formlabs is proud to announce Form 4B, a next-generation dental 3D printer that redefines the industry standard for speed, accuracy, reliability, and material versatility.

#### FORM 4B DENTAL 3D PRINTER

Brand : Formlabs Stereolithography (SLA) and Selective laser sintering (SLS) 3D printers