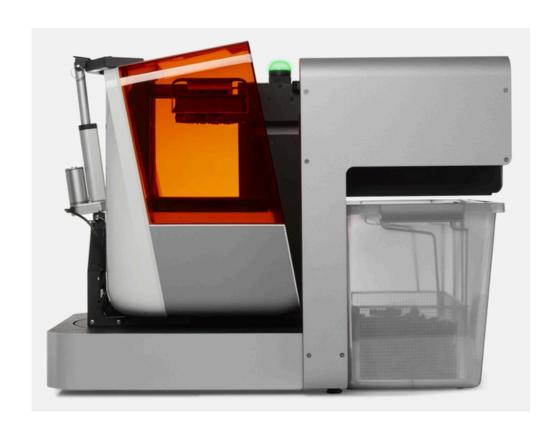

#### FORM 4BL

Brand: Formlabs
Large Medical Devices and Anatomic
Replicas at Full Scale. 3D print adult
patient-specific anatomy at 1:1 scale or
large medical devices in one build with the
Form 4BL, a large-format 3D printer
developed for medical professionals.