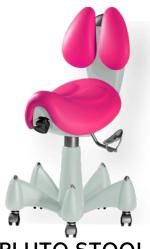

**PLUTO STOOL** 

This design stool particularly suits the most demanding professionals. Saddle seat helps the operator to work in the most correct posture. The stool complies with the essential safety requirements as prescribed under the European MDR 2017/745