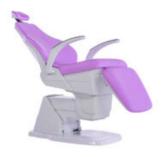

LINDA EVO

Versatile and compact, ergonomic and comfortable, perfectly suitable to treat all patients.

#### LINDA NEXT

Strong and flexible, ergonomic and functional, with a lifting capacity up to 300 kg.

FORM AUTO & PREFORM SOFTWARE