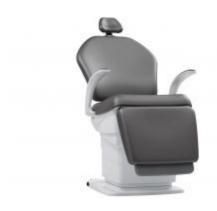

#### BALANCE SUPREME OPERATING CHAIR

The BALANCE SUPREME builds on the general advantages of the BALANCE series, but with the extended armrest function - these can be swivelled forwards and backwards in addition to the height adjustment and rotation adjustment