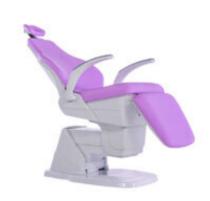

LINDA EVO

Versatile and compact, ergonomic and comfortable, perfectly suitable to treat all patients.

#### LINDA NEXT

Strong and flexible, ergonomic and functional, with a lifting capacity up to 300 kg.

FORM AUTO & PREFORM SOFTWARE