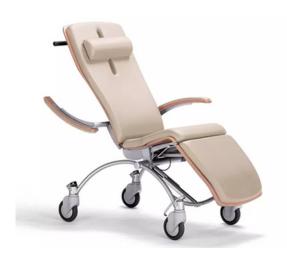

#### PATIENT RECOVERY CHAIRS

The CADDY is ideal for safe and comfortable patient transport and as a recovery table after surgical procedures. Even a long stay remains pleasant and restful thanks to the comfortable ergonomic lying surface.