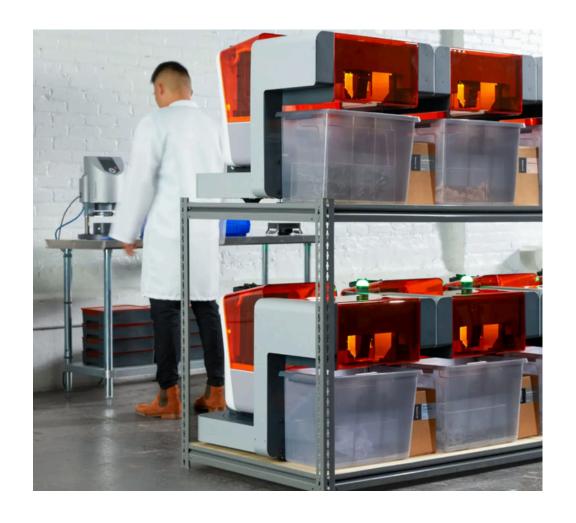

# DIGITAL PRODUCTS

Formlabs is proud to announce Form 4B, a next-generation dental 3D printer that redefines the industry standard for speed, accuracy, reliability, and material versatility.

#### FORM 4B DENTAL 3D PRINTER

Brand : Formlabs Stereolithography (SLA) and Selective laser sintering (SLS) 3D printers