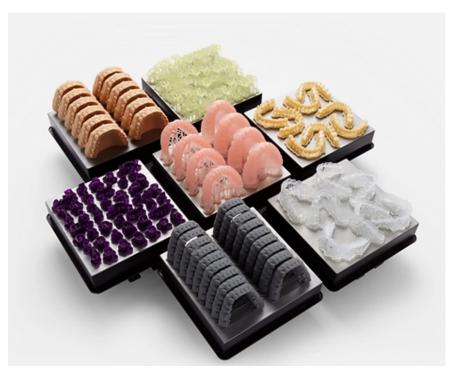

#### FORM 4BL

Brand: Formlabs
Large Medical Devices and Anatomic
Replicas at Full Scale. 3D print adult
patient-specific anatomy at 1:1 scale or
large medical devices in one build with the
Form 4BL, a large-format 3D printer
developed for medical professionals.